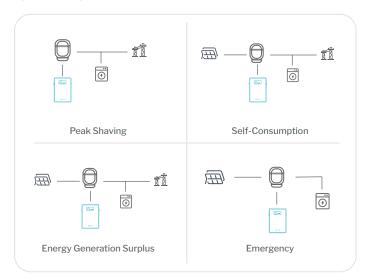

|

Storage Conditions

-20°C to 55°C/-4°F to 131°F (0°C to 35°C/32°F to 95°F Recommended) Up to 90%RH, non-condensing Initial SoC: 50%

| Operating Temperature | Discharge: -20°C to 50°C/-4°F to 122°F<br>Charge: 0°C to 50°C/32°F to 122°F |
|-----------------------|-----------------------------------------------------------------------------|
| Cooling               | Natural Cooling                                                             |
| Max. Altitude         | 3000m (9843ft)                                                              |
| Service Life          | 8000 times                                                                  |
| Communication         | RS485/CAN/WiFi                                                              |

### **System Layout**





#### System Characteristic

| BESS Compliances    | IEC 62619, UN 38.3, UL1973 <sup>[1]</sup> , CE-RED |
|---------------------|----------------------------------------------------|
| Installation Method | Wall Mounting                                      |
| Installation Scene  | Indoor                                             |
| Enclosure           | IP20                                               |
| Warranty            | 5 Years + 5 Years <sup>[2]</sup>                   |