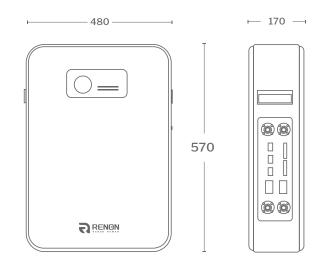

| Gene | ral D | arar | moti | are |
|------|-------|------|------|-----|

| Parallel Capacity        | Maximum 32 units               |
|--------------------------|--------------------------------|
| Dimension (W*D*H)        | 480*170*570mm(18.9*6.7*22.4in) |
| Net Weight (Approximate) | 54kg(119lb)                    |