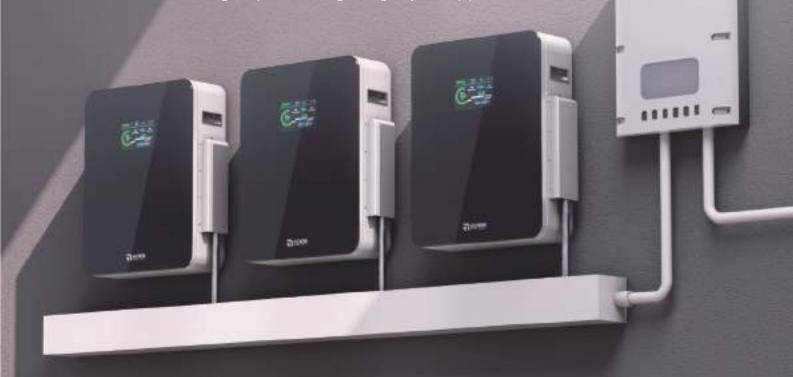

Renon Xcellent is a wall-mounted residential energy storage system. Its streamlined design makes it suitable for a variety of decor styles and is also easy to install and maintain.

The nominal energy is 5.12 kWh, which is appropriate for the basic needs of the vast majority. As a trusted partner, we have strived to provide more robust residential energy solutions and ensure that Xcellent, as part of HESS services, is compatible with mainstream inverters.

| Gene | ral D | arar | moti | are |
|------|-------|------|------|-----|

| Parallel Capacity        | Maximum 32 units               |
|--------------------------|--------------------------------|
| Dimension (W*D*H)        | 480*170*570mm(18.9*6.7*22.4in) |
| Net Weight (Approximate) | 54kg(119lb)                    |

### **System Layout**